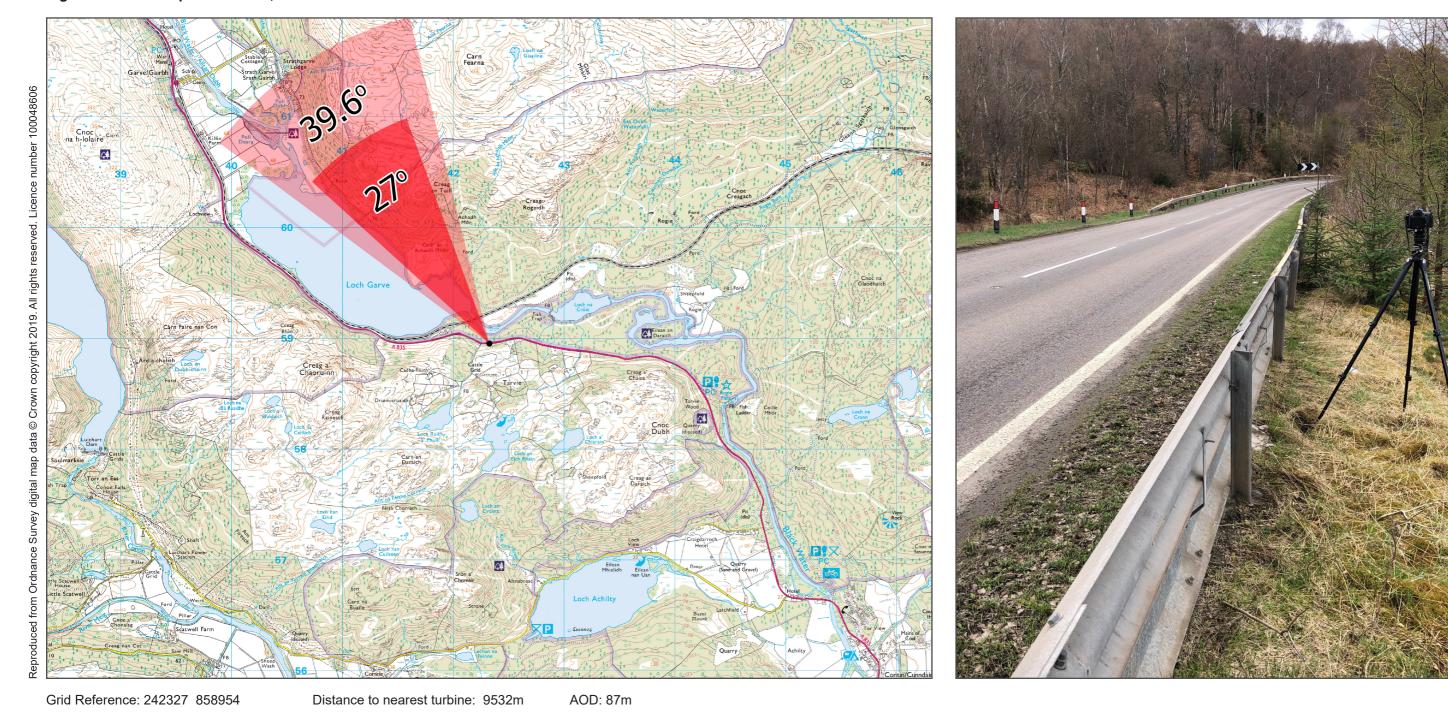

Figure 4.10d - Viewpoint 3: A835, near Tarvie.

This viewpoint is located approximately 4km southeast of Garve.

Travelling from Inverness on the A835 towards Ullapool, you will pass through Contin. Continue on the A835 towards Ullapool for approximately 4.5km. You will come to a small turning on your left signposted for the Tarvie Lochs Trout Fishery. Immediately after the turning the A835 starts to bend to the left and there is then a small pull-in on the right hand side of the road up against the armco barrier. Park here.

Now on foot, continue along the side of the A835 for approximately 200m. Just before the marker posts and the start of the armco barrier on the left hand side of the road, there is a tall conifer tree.

The camera location is on the oppsoite side of the road over the armco barrier 5m before the small trees.